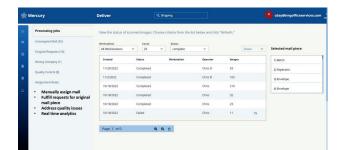

### **Admin Control Panel**

Robust Reporting, Metrics, Analytics, Custom Reporting Available